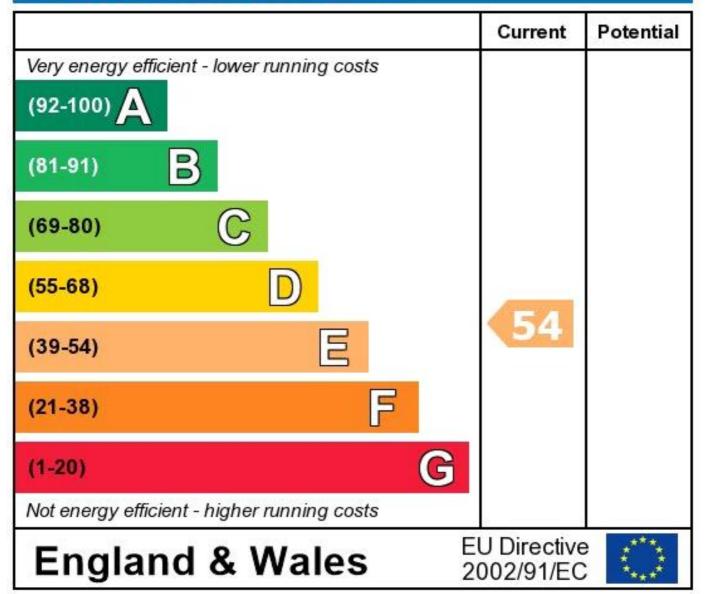

## **Energy Efficiency Rating**

The energy efficiency rating is a measure of the overall efficiency of a home. The higher the rating the more energy efficient the home is and the lower the fuel bills will be.